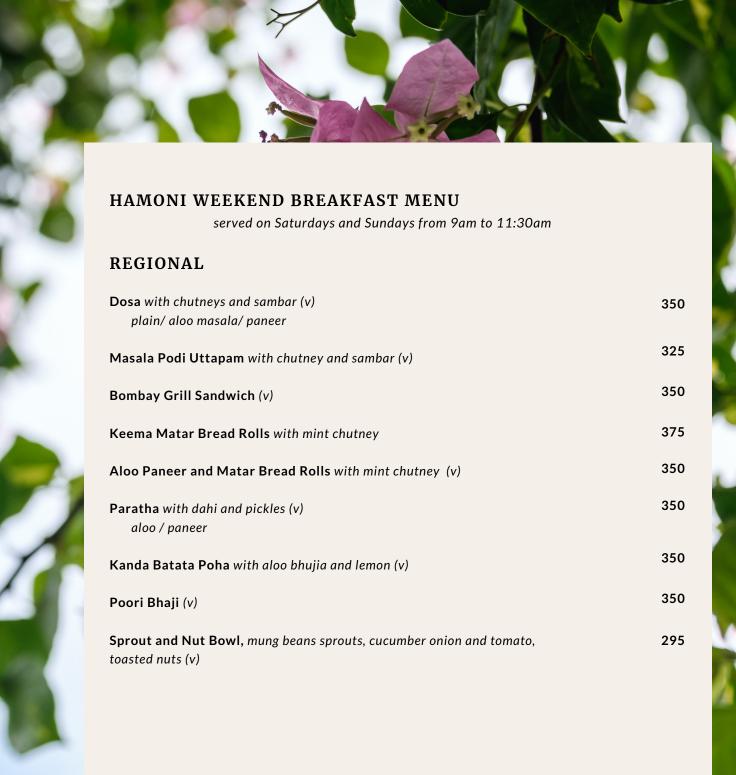

Government taxes and 10% service charge are applicable on all prices

= contains Egg

Government taxes and 10% service charge are applicable on all prices

| Iced Tea, peach or lemon                                                                                                                                                             | 175 |
|--------------------------------------------------------------------------------------------------------------------------------------------------------------------------------------|-----|
| Cucumber Lemonade                                                                                                                                                                    | 195 |
| Masala Shikanji / Fresh Lime                                                                                                                                                         | 195 |
| Mint and Lemon Mojito                                                                                                                                                                | 195 |
| Litchi, Kaffir Lime, Basil Spritzer                                                                                                                                                  | 195 |
| Watermelon and Mint Spritzer                                                                                                                                                         | 195 |
| Fresh Mandarin Orange Juice                                                                                                                                                          | 260 |
| Hamoni Homestyle Cold Coffee<br>add: a single scoop of 'Minus 30' French vanilla ice cream (115)                                                                                     | 200 |
| Milkshakes date and banana shake nutella belgian dark chocolate banana and salted caramel                                                                                            | 250 |
| Smoothies berry and chia seed smoothie cocoa, banana and peanut butter smoothie tropical papaya, pineapple, basil and coconut milk green smoothie, spinach, apple, celery and grapes | 250 |
| Aerated Beverages coke, diet coke, thumbs up, sprite                                                                                                                                 | 60  |
| Bottled Water                                                                                                                                                                        | 100 |