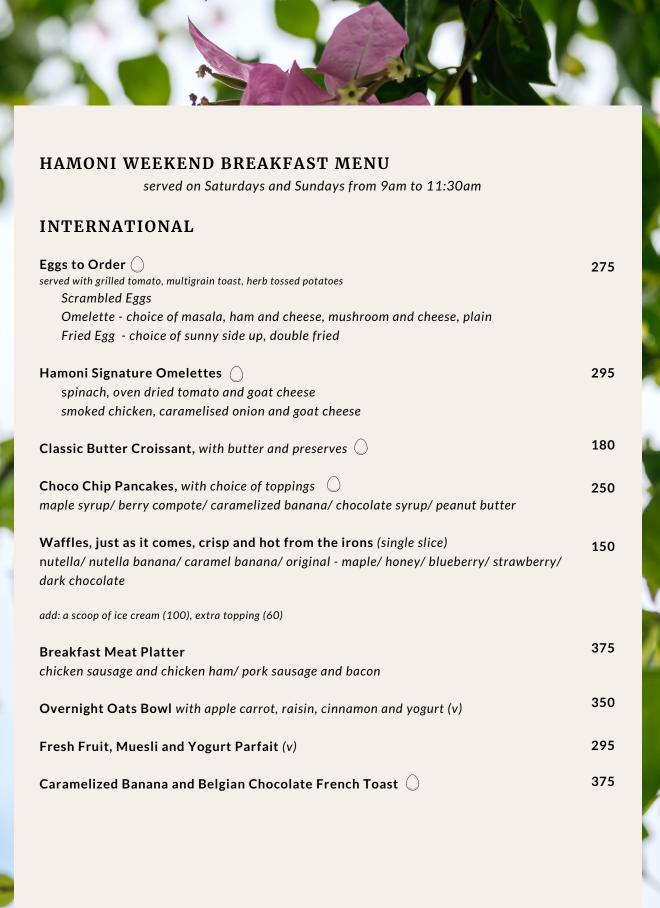

Government taxes and 10% service charge are applicable on all prices

= contains Egg

Government taxes and 10% service charge are applicable on all prices

| Iced Tea, peach or lemon                                                                                                                                                             | 175 |
|--------------------------------------------------------------------------------------------------------------------------------------------------------------------------------------|-----|
| Cucumber Lemonade                                                                                                                                                                    | 195 |
| Masala Shikanji / Fresh Lime                                                                                                                                                         | 195 |
| Mint and Lemon Mojito                                                                                                                                                                | 195 |
| Litchi, Kaffir Lime, Basil Spritzer                                                                                                                                                  | 195 |
| Watermelon and Mint Spritzer                                                                                                                                                         | 195 |
| Fresh Mandarin Orange Juice                                                                                                                                                          | 260 |
| Hamoni Homestyle Cold Coffee<br>add: a single scoop of 'Minus 30' French vanilla ice cream (115)                                                                                     | 200 |
| Milkshakes date and banana shake nutella belgian dark chocolate banana and salted caramel                                                                                            | 250 |
| Smoothies berry and chia seed smoothie cocoa, banana and peanut butter smoothie tropical papaya, pineapple, basil and coconut milk green smoothie, spinach, apple, celery and grapes | 250 |
| Aerated Beverages coke, diet coke, thumbs up, sprite                                                                                                                                 | 60  |
| Bottled Water                                                                                                                                                                        | 100 |